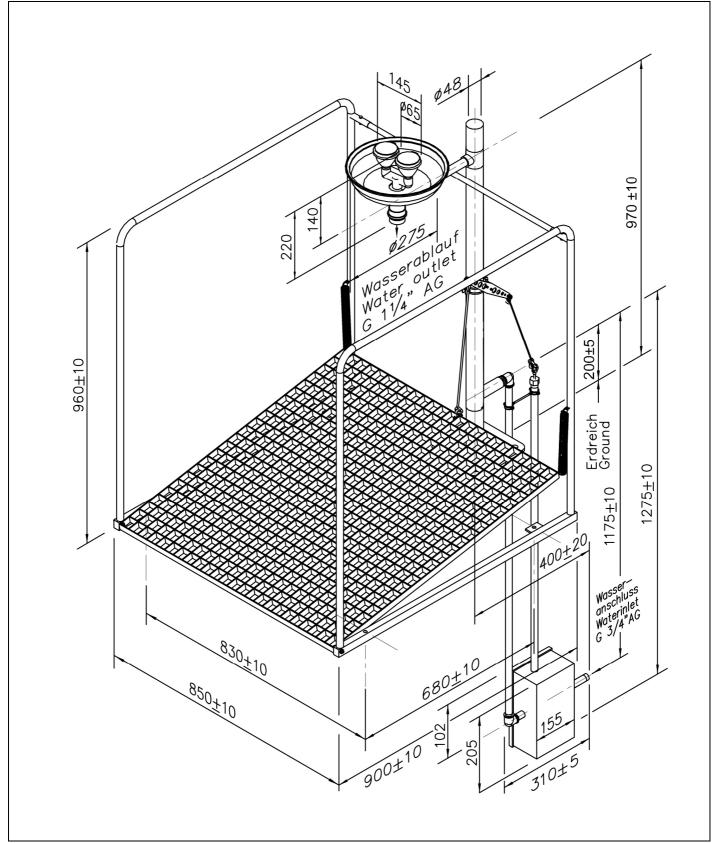

# **Technical description**

PremiumLine frostprotected self-draining eye shower station with surrounding protection cage, with underfloor actuation

- frame made of stainless steel tubes, dimensions (H x W x D): 960 x 850 x 900 mm
- platform actuation for eye shower made of galvanized steel, mounted with chain on angle diversion, dimensions (W x D): 800 x 800 mm
- angle diversion made of stainless steel, with stainless steel attachment to the standpipe
- ball valve made of stainless steel as underfloor actuation, mounted in stainless steel cabinet, with pull rod activation 1000 mm, water inlet 3/4" male, DIN-DVGW tested and certificated, with automatic self-draining in 1000 mm depth
- base plate with 4 mounting holes of stainless steel, polished, dimensions 200 x 200 mm
- stand pipe 1 1/4" of stainless steel, polished, with bottom water inlet 1 1/4" female, total height 1025 mm
- integrated PremiumLine safety eye shower with stainless steel bowl, mounting height 970 mm
- connection pipe of stainless steel for easy installation and alignment of the shower, polished
- bowl made of stainless steel, diameter 275 mm, polished, water outlet 1 1/4" male
- high-performance spray heads made of stainless steel for large-scale dispersion of water, with plastic spray plate, largely free of calcification, with rubber sleeves and sealed dust caps with folding mechanism, mounted over distributor fork
- integrated flow regulation 14 litre / minute for a standard-compliant jet pattern at a specified working range of 2.5 to 5 bar flow pressure
- sign for eye shower according to EN ISO 7010 und ASR A1.3, self-adhesive PVC-film, 100 x 100 mm, viewing distance 10 metre
- according to BGI/GUV-I 850-0, DIN 1988 and EN 1717
- according to ANSI Z358.1-2014 and EN 15154-2:2006
- DIN-DVGW tested and certificated Manufacturer: B-SAFETY or equal

Article-No.: BR 887 395

|  | l specifica <sup>.</sup> |  |
|--|--------------------------|--|
|  |                          |  |

Minimum flow pressure: 2.5 bar

Operating pressure: 2.5 to 5 bar

Flow rate: 14 l/min

Water inlet: 3/4" male

| Comp | Hance | WILLI | Stallt | arus |
|------|-------|-------|--------|------|
|      |       |       |        |      |

**Approvals** 

- EN 15154-2:2006

- DIN-DVGW, DVGW, NW-0417CL0263