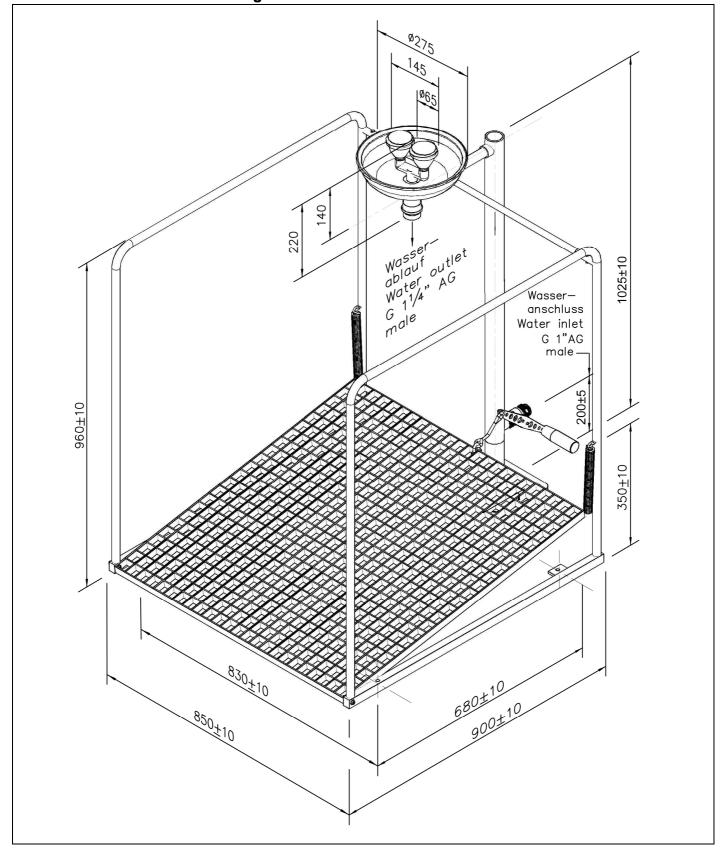

### **Technical description**

PremiumLine eye shower station with surrounding protection cage, self-draining

- frame made of stainless steel tubes, dimensions (H x W x D): 960 x 850 x 900 mm
- platform actuation for eye shower made of galvanized steel, mounted with chain on angle diversion, dimensions (W x D): 800 x 800 mm
- angle diversion made of stainless steel, with stainless steel attachment to the standpipe
- ball valve 1" of stainless steel, with stainless steel lever and cable deflection, water inlet 1" male, DIN-DVGW tested and certificated
- base plate with 4 mounting holes of stainless steel, polished, dimensions 200 x 200 mm
- stand pipe 1 1/4" of stainless steel, polished, with bottom water inlet 1 1/4" female, total height 1025 mm
- integrated PremiumLine safety eye shower with stainless steel bowl, mounting height 970 mm
- connection pipe of stainless steel for easy installation and alignment of the shower, polished
- bowl made of stainless steel, diameter 275 mm, polished, water outlet 1 1/4" male
- high-performance spray heads made of stainless steel for large-scale dispersion of water, with plastic spray plate, largely free of calcification, with rubber sleeves and sealed dust caps with folding mechanism, mounted over distributor fork
- integrated flow regulation 14 litre / minute for a standard-compliant jet pattern at a specified working range of 2.5 to 5 bar flow pressure
- sign for eye shower according to EN ISO 7010 und ASR A1.3, self-adhesive PVC-film, 100 x 100 mm, viewing distance 10 metre
- according to BGI/GUV-I 850-0, DIN 1988 and EN 1717
- according to ANSI Z358.1-2014 and EN 15154-2:2006
- DIN-DVGW tested and certificated Manufacturer: B-SAFETY or equal