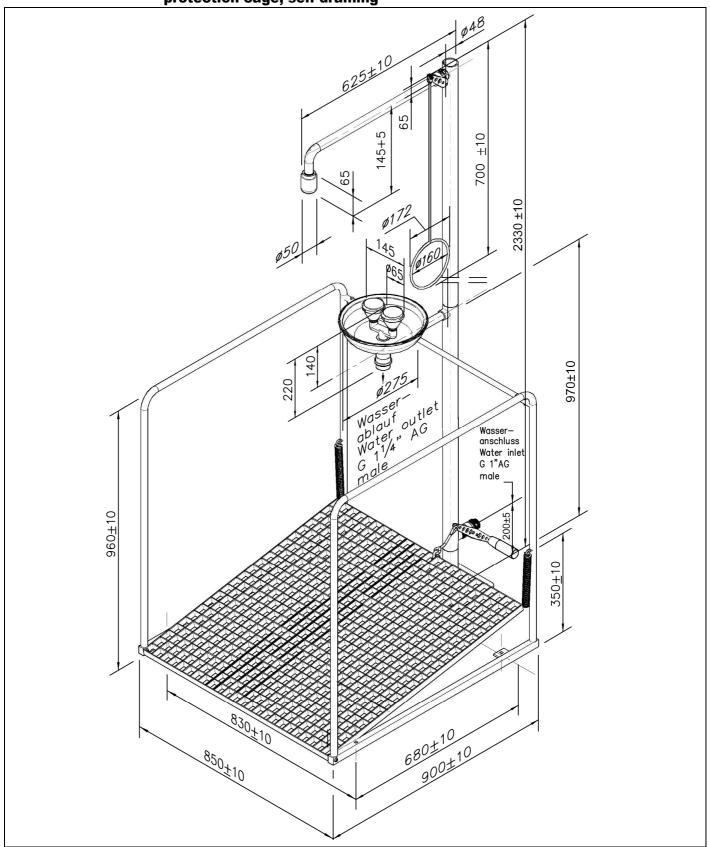

### **Technical description**

PremiumLine eye shower / safety shower station with surrounding protection cage, self-draining

- frame made of stainless steel tubes, dimensions (H x W x D): 960 x 850 x 900 mm
- platform actuation for eye shower made of galvanized steel, mounted with chain on angle diversion, dimensions (W x D): 800 x 800 mm
- angle diversion made of stainless steel, with stainless steel attachment to the standpipe
- ball valve 1" with lever and chain made of stainless steel, water inlet 1" male, DIN-DVGW tested and certificated
- base plate with 4 mounting holes of stainless steel, polished, dimensions 200 x 200 mm
- stand pipe 1 1/4" of stainless steel two-part, polished, with top and bottom water inlet 1 1/4" female, total height 2330 mm
- connection piece 3/4" of stainless steel, for easy installation and alignment of the shower
- ball valve 3/4" of stainless steel, with guick connect system and pull rod actuation, DIN-DVGW tested and certificated
- pull rod with ring handle of stainless steel, polished, length 700 mm
- wall shower arm 3/4" of stainless steel, polished, projection 625 mm
- integrated automatic flow regulation 50 l/min. for a spray pattern acc. to the norms at a specified operating range of 1.5 to 3 bar dynamic water pressure
- high-performance shower head of stainless steel, polished, with improved spray pattern, corrosion resistant, largely calcificationand maintenance-free, very robust, self-draining
- sign for body safety shower according to EN ISO 7010 und ASR A1.3, self-adhesive PVC-film, 150 x 150 mm, viewing distance 15 metre
- integrated PremiumLine safety eye shower with stainless steel bowl, mounting height 970 mm
- connection pipe of stainless steel for easy installation and alignment of the shower, polished
- bowl made of stainless steel, diameter 275 mm, polished, water outlet 1 1/4" male
- high-performance spray heads made of stainless steel for large-scale dispersion of water, with plastic spray plate, largely free of calcification, with rubber sleeves and sealed dust caps with folding mechanism, mounted over distributor fork
- integrated flow regulation 14 litre / minute for a standard-compliant jet pattern at a specified working range of 2.5 to 5 bar flow pressure
- sign for eye shower according to EN ISO 7010 und ASR A1.3, self-adhesive PVC-film, 100 x 100 mm, viewing distance 10 metre
- according to BGI/GUV-I 850-0, DIN 1988 and EN 1717
- according to ANSI Z358.1-2014, EN 15154-1:2006, EN 15154-2:2006 and EN 15154-5:2019
- DIN-DVGW tested and certificated Manufacturer: B-SAFETY or equal