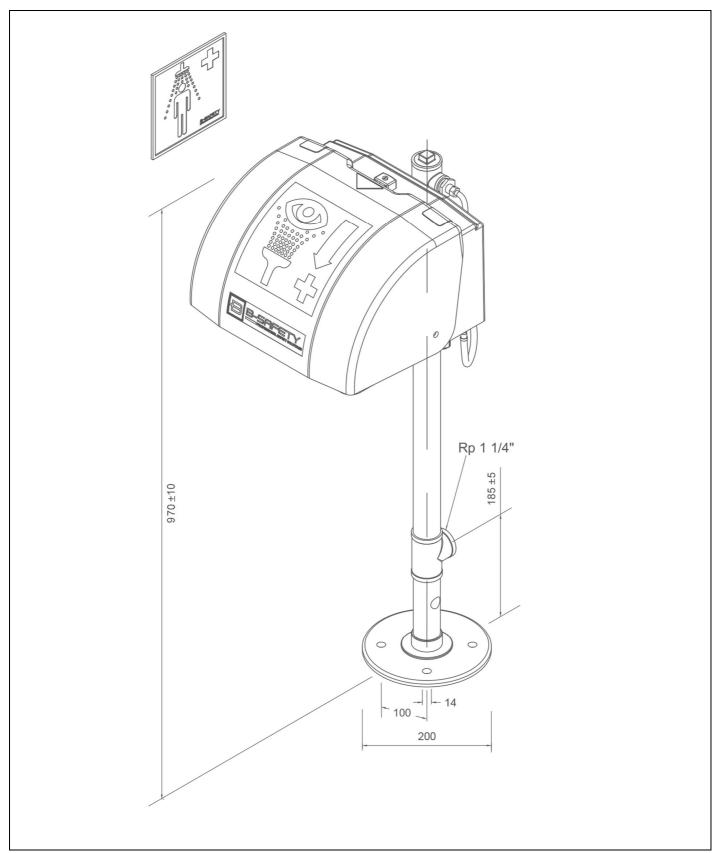

## **Technical description**

ClassicLine eye-/face wash unit with bowl and lid, floor mounted

- base plate with 4 mounting holes of stainless steel, chemical resistant green powder coated, dimensions 200 x 200 mm
- stand pipe 1 ¼" of stainless steel, chemical resistant green powder coated, with top and bottom water inlet 1 ¼" female, total height 1025 mm
- housing, lid and bowl made of UV and impact resistant ABS plastics, water outlet 1 1/2" male
- integrated protective cover against dust
- actuation by pulling down the lid
- ball valve 3/8" of brass, with lever actuation by lid, DIN-DVGW tested and certificated
- aerators made of brass with a very limited spray pattern, chrome-plated
- with integrated flow regulation valve 3/8" for setting the desired spray height and flow rate, water inlet 3/8" male
- inclusive sign for eye shower according to EN ISO 7010 und ASR A1.3 on the lid, dimensions 170 x 170 mm, viewing distance 17 metre
- height 970 mm, width 356 mm, depth 390 mm
- mounting height (lower edge) 910 mm (± 200 mm)
- according to BGI/GUV-I 850-0, DIN 1988 and EN 1717
- according to ANSI Z358.1-2014 and EN 15154-2:2006
- DIN-DVGW tested and certificated Manufacturer: B-SAFETY or equal

Article-No.: BR 852 085

Minimum flow pressure:

2.5 bar

Operating pressure:

2.5 to 5 bar

Flow rate:

14-20 l/min

Water inlet:

1 ½" female

Water outlet:

1 ½" male

Dimensions (H x W x D):

970 x 356 x 390 mm

| Norm conformity    | Approvals                 |
|--------------------|---------------------------|
| - EN 15154-2:2006  | - DIN-DVGW, NW-0417CL0263 |
| - ANSI Z358.1-2014 |                           |