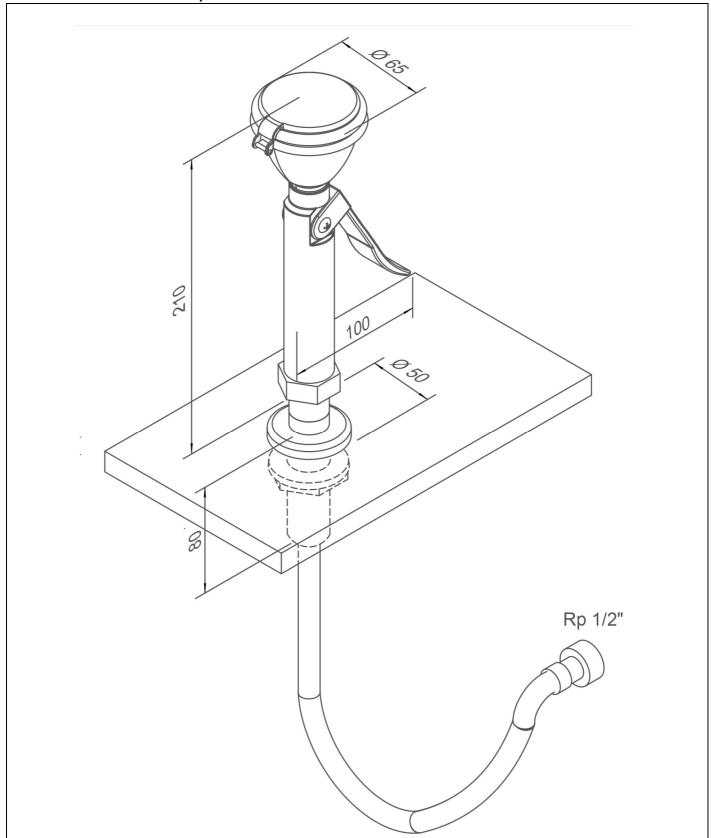

## **Technical description**

PremiumLine hand-held eye shower of stainless steel, with one spray head, table mounted

- water-bearing parts made of stainless steel
- handle with big, adjusting push lever made of stainless steel, polished, valve not self-closing
- high-performance spray head made of stainless steel for large-scale dispersion of water, with plastic spray plate, largely free of calcification, with rubber sleeve and sealed dust cap
- integrated flow regulation 7 litre / minute for a standard-compliant jet pattern at a specified working range of 1.5 to 5 bar flow pressure
- integrated backflow preventer to protect the drinking water
- stainless steel covered hose, length 1.5 meter, water inlet 1/2" female, DIN-DVGW tested and certificated
- table mounting accessories M28x1,5x80mm made of stainless steel, incl. fastening-parts kit with nut M28x1,5mm and 2 screws M5 for mounting difficult to access, stainless steel rosette polished, sealing to table surface with O-Ring
- sign for eye shower according to EN ISO 7010 und ASR A1.3, self-adhesive PVC-film, 100 x 100 mm, viewing distance 10 metre
- mounting height 770 mm (± 200 mm)
- according to BGI/GUV-I 850-0, DIN 1988 and EN 1717
- according to ANSI Z358.1-2014 and EN 15154-2:2006
- DIN-DVGW tested and certificated Manufacturer: B-SAFETY or equal

Article-No.: BR 718 020

|  | speci |  |
|--|-------|--|
|  |       |  |
|  |       |  |
|  |       |  |

Minimum flow pressure:

Operating pressure:

1.5 to 5 bar

Flow rate:

7 l/min

Water inlet:

½" female

Dimensions (H x W x D):

210 x 65 x 100 mm

| Norm conformity    | Approvals                         |  |  |
|--------------------|-----------------------------------|--|--|
| - EN 15154-2:2006  | - DIN-DVGW, DVGW, NW-0417CL0263   |  |  |
| - ANSI Z358.1-2014 | - GOST-R, Zertifikats-Nr. 0615463 |  |  |