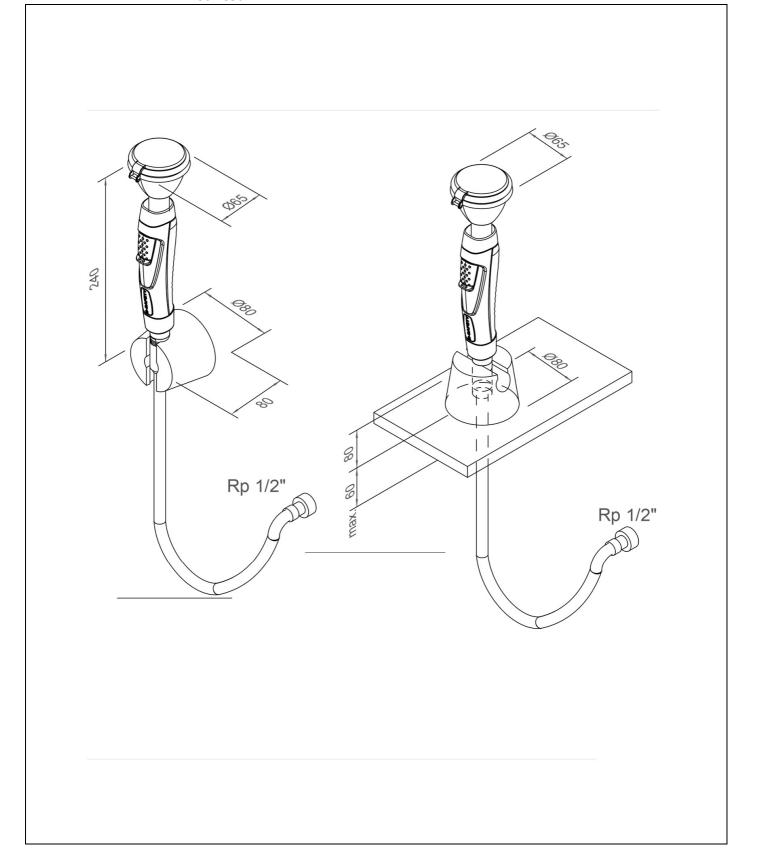

### **Technical description**

ClassicLine hand-held eye shower with one spray head, wall or table mounted

- ergonomically shaped handle with integrated, adjusting activation made of plastics, valve not self-closing
- high-performance spray head for large-scale dispersion of water, with plastic spray plate, largely free of calcification, with rubber sleeves and sealed dust caps
- integrated flow regulation 7 litre / minute for a standard-compliant jet pattern at a specified working range of 1.5 to 5 bar flow pressure
- integrated backflow preventer to protect the drinking water
- stainless steel covered hose, length 1.5 meter, water inlet 1/2" female, DIN-DVGW tested and certificated
- robust table and wall mounting bracket with positioning of the shower, accessories M28x1,5x80mm made of stainless steel, incl. fastening-parts kit with nut M28x1,5mm and 2 screws M5 for mounting difficult to access, sealing to table surface with O-Ring
- sign for eye shower according to EN ISO 7010 und ASR A1.3, self-adhesive PVC-film, 100 x 100 mm, viewing distance 10 metre
- mounting height 770 mm (± 200 mm)
- according to BGI/GUV-I 850-0, DIN 1988 and EN 1717
- according to ANSI Z358.1-2014 and EN 15154-2:2006
- DIN-DVGW tested and certificated Manufacturer: B-SAFETY or equal

Article-No.: BR 712 025

| <b>Technical</b> | specifications |
|------------------|----------------|
|                  |                |

Minimum flow pressure: 1.5 bar

Operating pressure: 1.5 to 5 bar

Flow rate: 7 l/min

Water inlet:  $\frac{1}{2}$ " female

Dimensions (H x W x D): 240 x 65 x 65 mm

| Norm conformity    | Approvals                         |
|--------------------|-----------------------------------|
| - EN 15154-2:2006  | - DIN-DVGW, DVGW, NW-0417CL0263   |
| - ANSI Z358.1-2014 | - GOST-R, Zertifikats-Nr. 0615463 |