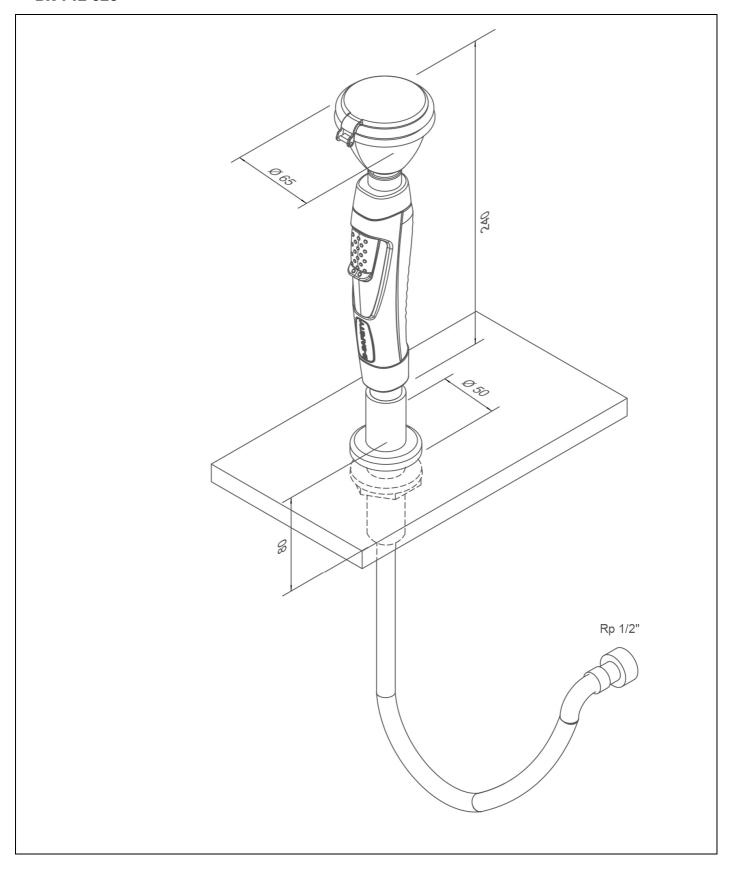

## **Technical description**

ClassicLine hand-held eye shower with one spray head, table mounted

- ergonomically shaped handle with integrated, adjusting activation made of plastics, valve not self-closing
- high-performance spray head for large-scale dispersion of water, with plastic spray plate, largely free of calcification, with rubber sleeves and sealed dust caps
- integrated flow regulation 7 litre / minute for a standard-compliant jet pattern at a specified working range of 1.5 to 5 bar flow pressure
- integrated backflow preventer to protect the drinking water
- stainless steel covered hose, length 1.5 meter, water inlet 1/2" female, DIN-DVGW tested and certificated
- table mounting accessories M28x1,5x80mm made of stainless steel, incl. fastening-parts kit with nut M28x1,5mm and 2 screws M5 for mounting difficult to access, rosette plastic, green, sealing to table surface with O-Ring
- sign for eye shower according to EN ISO 7010 und ASR A1.3, self-adhesive PVC-film, 100 x 100 mm, viewing distance 10 metre
- mounting height 770 mm (± 200 mm)
- according to BGI/GUV-I 850-0, DIN 1988 and EN 1717
- according to ANSI Z358.1-2014 and EN 15154-2:2006
- DIN-DVGW tested and certificated Manufacturer: B-SAFETY or equal

Article-No.: BR 712 020

| IACHNICAL | CHACITICAL | INNE  |
|-----------|------------|-------|
| Technical | 3DCCIIICA1 | JULIS |
|           |            |       |

Minimum flow pressure:

Operating pressure:

1.5 to 5 bar

Flow rate:

7 l/min

Water inlet:

½" female

Dimensions (H x W x D):

240 x 65 x 65 mm

- EN 15154-2:2006 - DIN-DVGW, DVGW, NW-0417CL0263