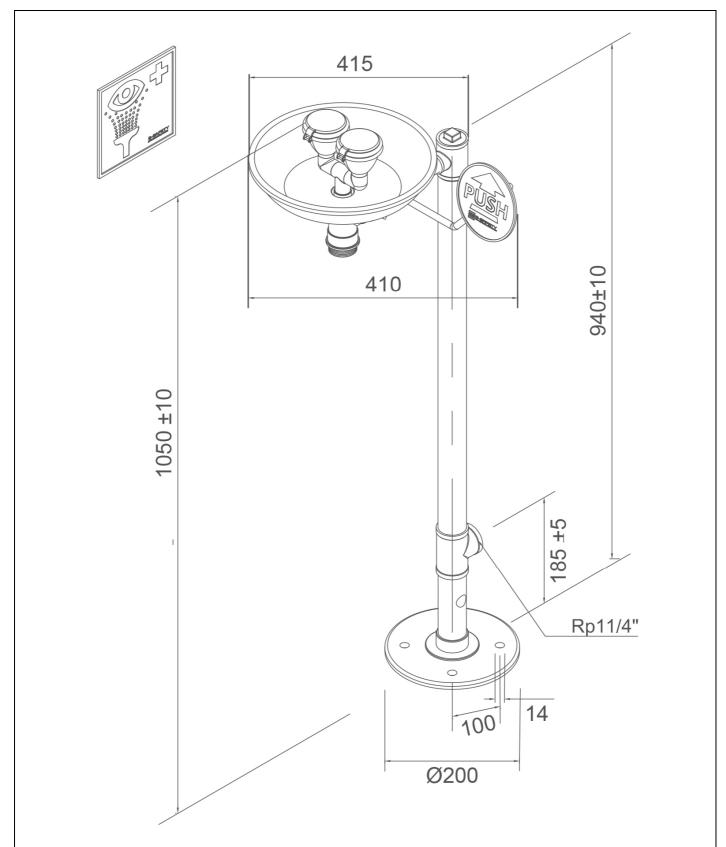

## **Technical description**

ClassicLine safety eye shower with bowl, floor mounted

- base plate with 4 mounting holes of stainless steel, chemical resistant green powder coated, dimensions 200 x 200 mm

- stand pipe 1 1/4" of stainless steel, chemical resistant green powder coated, with top and bottom water inlet 1 1/4" female, total height 1050 mm

- connection pipe of stainless steel for easy installation and alignment of the shower, chemical resistant green powder coated - ball valve 1/2" of stainless steel, with PUSH-lever actuation, DIN-DVGW tested and certificated

- push plate made of steel, chemical resistant green powder coated, length 240 mm, with large signal "PUSH", luminescent according to DIN 67510

- integrated flow regulation 14 litre / minute for a standard-compliant jet pattern at a specified working range of 2.5 to 5 bar flow pressure

- high-performance spray heads for large-scale dispersion of water, with plastic spray plate, low calcification, incl. rubber sleeves and sealed dust caps, mounted over distributor fork

- bowl made of plastic, green, diameter 275 mm, water outlet 1 1/4" male

- sign for eye shower according to EN ISO 7010 und ASR A1.3, self-adhesive PVC-film, 100 x 100 mm, viewing distance 10 metre
- total height 1050 mm, projection 415 mm, total width incl. lever 410 mm
- according to BGI/GUV-I 850-0, DIN 1988 and EN 1717
- according to ANSI Z358.1-2014 and EN 15154-2:2006

- DIN-DVGW tested and certificated

Manufacturer: B-SAFETY or equal

Article-No.: BR 305 085

| Technical specifications |                     |  |  |  |
|--------------------------|---------------------|--|--|--|
| Minimum flow pressure:   | 2.5 bar             |  |  |  |
| Operating pressure:      | 2.5 to 5 bar        |  |  |  |
| Flow rate:               | 14 l/min            |  |  |  |
| Water inlet:             | 1 ¼" female         |  |  |  |
| Water outlet:            | 1 ¼" male           |  |  |  |
| Dimensions (H x W x D):  | 1050 x 410 x 415 mm |  |  |  |