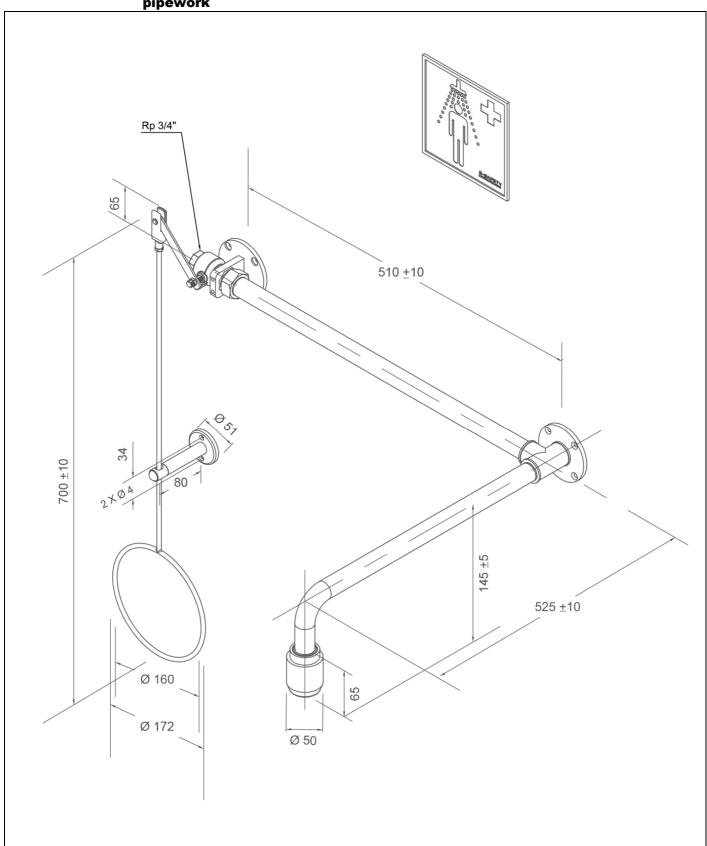

# ClassicLine body safety shower, above door installation, exposed pipework

ClassicLine

## **Technical description**

ClassicLine body safety shower, above door installation, exposed pipework

- ball valve made of dezincification-resistant brass, with pull rod actuation on wall flange, can be mounted either on the right or left side of the door, DIN-DVGW tested and certificated, water inlet 3/4" female
- pull rod with ring handle of stainless steel, chemical resistant green powder coated, length 700 mm
- holder for pull rod made of steel, chemical resistant green powder coated
- connection pipe 3/4" of stainless steel, chemical resistant green powder coated, length 500 mm
- wall flange with 4 mounting holes of stainless steel, chemical resistant green powder coated
- wall shower arm ¾" of stainless steel, chemical resistant green powder coated, projection 525 mm
- integrated automatic flow regulation 50 l/min. for a spray pattern acc. to the norms at a specified operating range of 1.5 to 3 bar dynamic water pressure
- high-performance shower head of chemical resistant plastics, black, with improved spray pattern, corrosion resistant, largely calcification- and maintenance-free, very robust, self-draining
- sign for body safety shower according to EN ISO 7010 und ASR A1.3, self-adhesive PVC-film, 150 x 150 mm, viewing distance 15 metre
- mounting height 2345 mm (± 100 mm)
- according to BGI/GUV-I 850-0, DIN 1988 and EN 1717
- according to ANSI Z358.1-2014, EN 15154-1:2006 and EN 15154-5:2019
- DIN-DVGW tested and certificated Manufacturer: B-SAFETY or equal