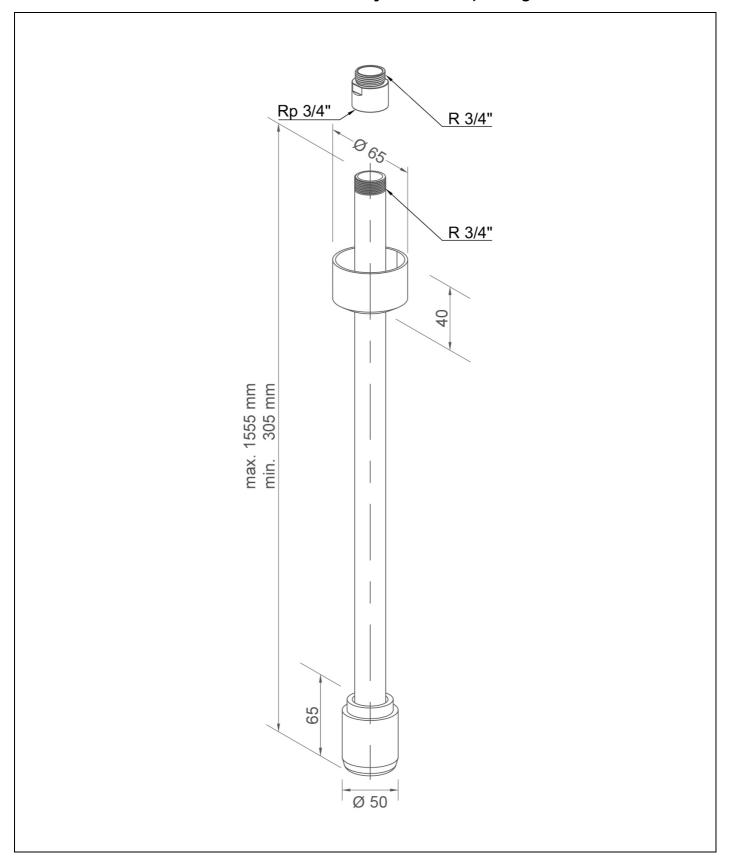

#### **Technical description**

PremiumLine variable safety shower arm, ceiling mounted

- ceiling shower arm ¾" made of stainless steel, polished, headroom variable according to specification (min. 305 mm max. 1555 mm) , water inlet ¾" male
- push-on rosette of polyamide to cover the installation
- integrated automatic flow regulation 50 l/min. for a spray pattern acc. to the norms at a specified operating range of 1.5 to 3 bar dynamic water pressure
- high-performance shower head of stainless steel, polished, with improved spray pattern, corrosion resistant, largely scale and maintenance-free, very robust, self-draining
- sign for body safety shower according to DIN EN ISO 7010 und ASR A1.3, self-adhesive PVC-film, 150 x 150 mm, viewing distance 15 metre
- mounting height according to the standards listed below: lower edge of high-performance shower head 2200 mm (± 100 mm) height above floor level
- according to BGI/GUV-I 850-0, DIN 1988 and DIN EN 1717
- according to ANSI Z358.1-2014, DIN EN 15154-1:2006 and DIN EN 15154-5:2019
- DIN-DVGW tested and certificated Manufacturer: B-SAFETY or equal Article-No.: BR 075 095/V

# Technical specifications

Material: stainless steel
Surface: polished
Headroom: 305-1555 mm
Installation height: variable
Operating pressure: 1.5 to 3 bar
Flow rate: 50 l/min
Water inlet: ¾" male

| Norm conformity       | Approvals                         |
|-----------------------|-----------------------------------|
| - DIN EN 15154-1:2006 | - DIN-DVGW, DVGW, NW-0417CL0263   |
| - DIN EN 15154-5:2019 | - GOST-R, Zertifikats-Nr. 0615463 |
| - ANSI Z358.1-2014    |                                   |