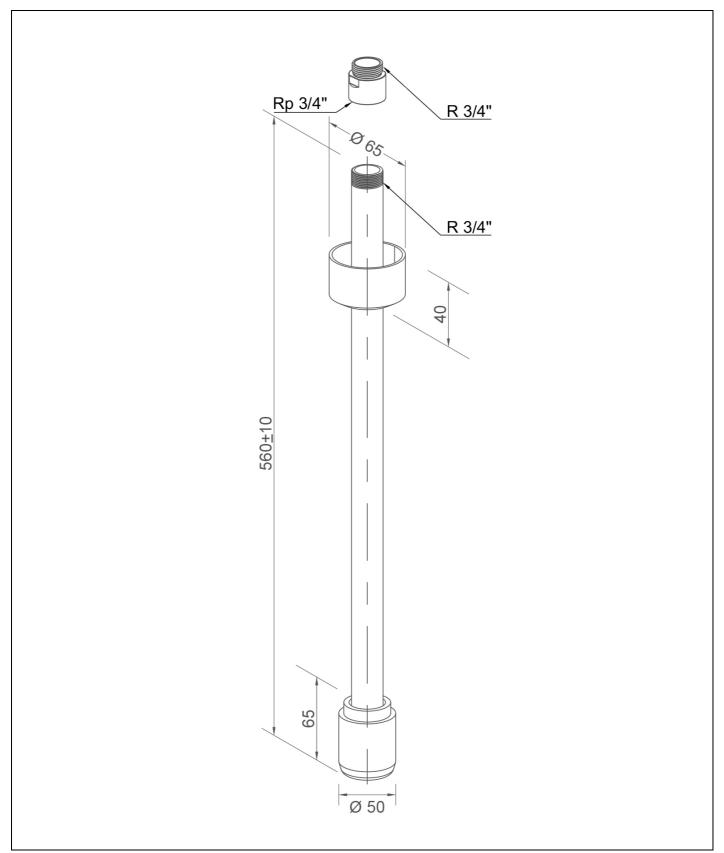

### **Technical description**

ClassicLine safety shower arm, ceiling mounted

- ceiling shower arm ¾" made of stainless steel, chemical resistant green powder coated, headroom 560 mm, water inlet ¾" male
- push-on rosette of polyamide to cover the installation
- integrated automatic flow regulation 50 l/min. for a spray pattern acc. to the norms at a specified operating range of 1.5 to 3 bar dynamic water pressure
- high-performance shower head of chemical resistant plastics, black, with improved spray pattern, corrosion resistant, largely scale and maintenance-free, very robust, self-draining
- sign for body safety shower according to DIN EN ISO 7010 und ASR A1.3, self-adhesive PVC-film, 150 x 150 mm, viewing distance 15 metre
- mounting height 2760 mm (± 100 mm)
- according to BGI/GUV-I 850-0, DIN 1988 and DIN EN 1717
- according to ANSI Z358.1-2014, DIN EN 15154-1:2006 and DIN EN 15154-5:2019
- DIN-DVGW tested and certificated Manufacturer: B-SAFETY or equal

Article-No.: BR 075 085

| <b>Technical</b> | specification | ıs |
|------------------|---------------|----|
|                  | - p           | _  |

Material: stainless steel, plastic

Color: green, black Headroom: 560 mm

Installation height: 2760 mm (± 100 mm)

Operating pressure: 1.5 to 3 bar Flow rate: 50 l/min Water inlet: 3/4" male

| Norm conformity       | Approvals                         |
|-----------------------|-----------------------------------|
| - DIN EN 15154-1:2006 | - DIN-DVGW, DVGW, NW-0417CL0263   |
| - DIN EN 15154-5:2019 | - GOST-R, Zertifikats-Nr. 0615463 |
| - ANSI Z358.1-2014    |                                   |