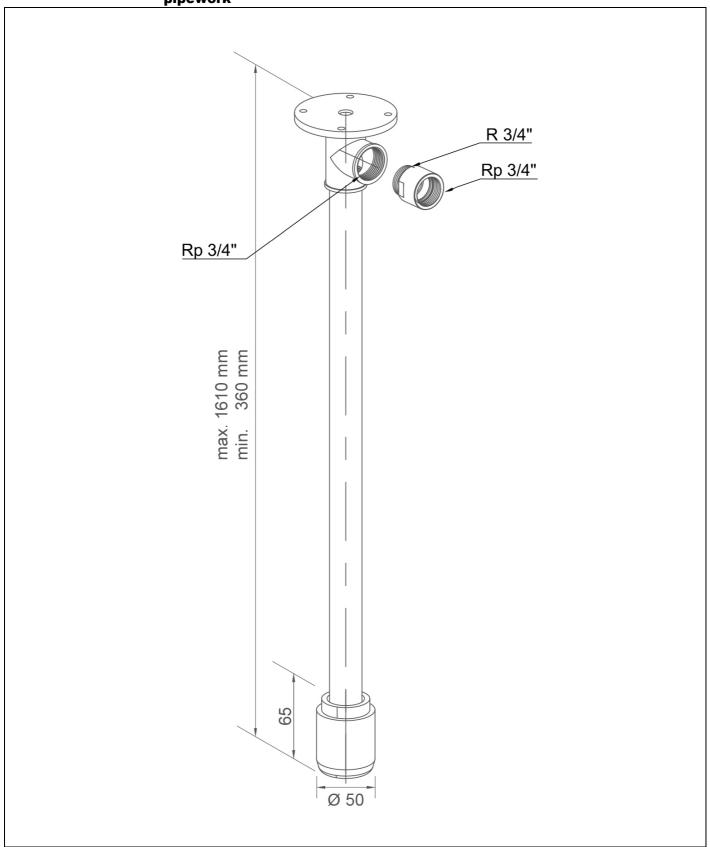

## **Technical description**

PremiumLine variable safety shower arm, ceiling mounted, exposed pipework

- ceiling flange with 4 mounting holes of stainless steel, polished, water inlet 3/4" female
- ceiling shower arm ¾" made of stainless steel, polished, headroom variable according to specification (min. 360 mm max. 1610 mm)
- integrated automatic flow regulation 50 l/min. for a spray pattern acc. to the norms at a specified operating range of 1.5 to 3 bar dynamic water pressure
- high-performance shower head of stainless steel, polished, with improved spray pattern, corrosion resistant, largely scale and maintenance-free, very robust, self-draining
- sign for body safety shower according to DIN EN ISO 7010 und ASR A1.3, self-adhesive PVC-film, 150 x 150 mm, viewing distance 15 metre
- mounting height according to the standards listed below: lower edge of high-performance shower head 2200 mm (± 100 mm) height above floor level
- according to BGI/GUV-I 850-0, DIN 1988 and DIN EN 1717
- according to ANSI Z358.1-2014, DIN EN 15154-1:2006 and DIN EN 15154-5:2019
- DIN-DVGW tested and certificated Manufacturer: B-SAFETY or equal Article-No.: BR 073 095/V

#### **Technical specifications**

Material: stainless steel
Surface: polished
Headroom: 360-1610 mm
Installation height: variable
Operating pressure: 1.5 to 3 bar
Flow rate: 50 l/min
Water inlet: ¾" female