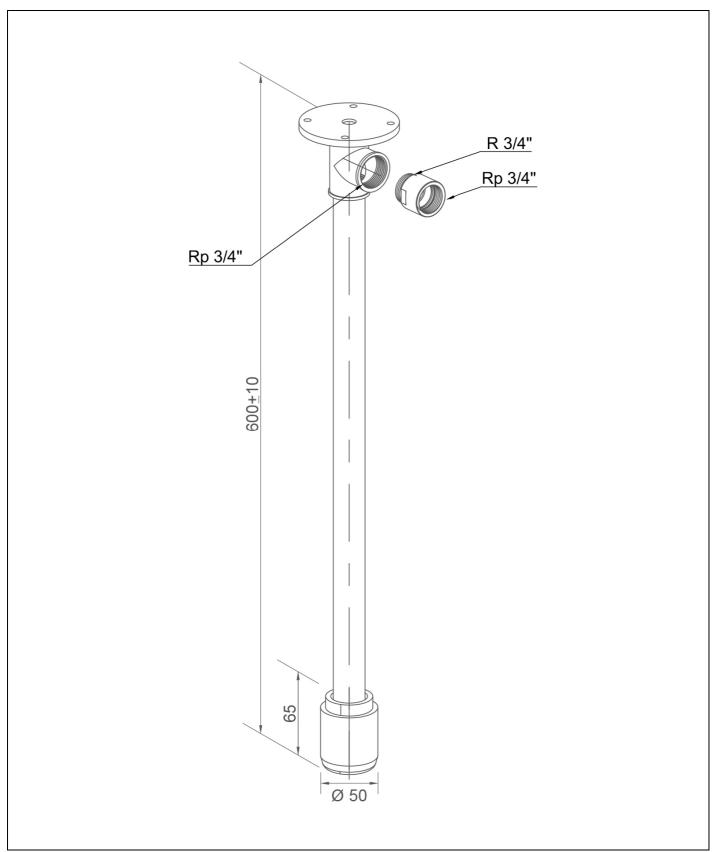

#### **Technical description**

PremiumLine safety shower arm, ceiling mounted, exposed pipework

- ceiling flange with 4 mounting holes of stainless steel, polished, water inlet 3/4" female
- ceiling shower arm 3/4" made of stainless steel, polished, headroom 600 mm
- integrated automatic flow regulation 50 l/min. for a spray pattern acc. to the norms at a specified operating range of 1.5 to 3 bar dynamic water pressure
- high-performance shower head of stainless steel, polished, with improved spray pattern, corrosion resistant, largely scale and maintenance-free, very robust, self-draining
- sign for body safety shower according to DIN EN ISO 7010 und ASR A1.3, self-adhesive PVC-film, 150 x 150 mm, viewing distance 15 metre
- mounting height 2800 mm (± 100 mm)
- according to BGI/GUV-I 850-0, DIN 1988 and DIN EN 1717
- according to ANSI Z358.1-2014, DIN EN 15154-1:2006 and DIN EN 15154-5:2019
- DIN-DVGW tested and certificated Manufacturer: B-SAFETY or equal

Article-No.: BR 073 095

#### **Technical specifications**

Material: stainless steel
Surface: polished
Headroom: 600 mm

Installation height: 2800 mm (± 100 mm)

Operating pressure: 1.5 to 3 bar Flow rate: 50 l/min Water inlet: 3/4" female