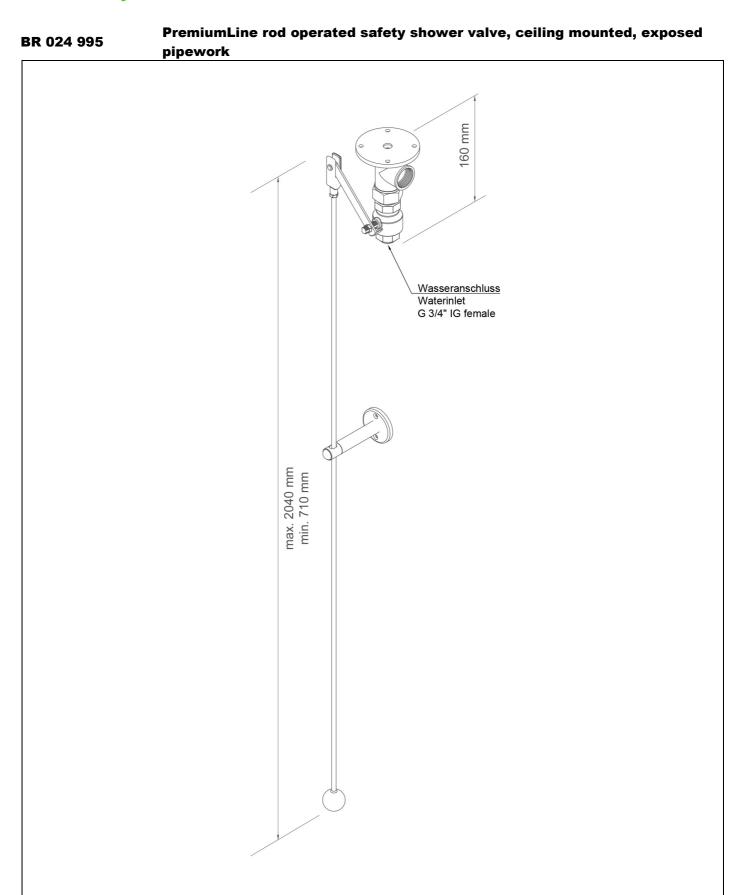

## **Technical description**

PremiumLine rod operated safety shower valve, ceiling mounted, exposed pipework

- ceiling flange with 4 mounting holes of stainless steel, polished, water inlet 3/4" female
- ball valve <sup>3</sup>/<sub>4</sub>" of stainless steel, with pull rod actuation, DIN-DVGW tested and certificated
- flow rate at least 60 l/min at 1 bar flow pressure
- opening angle 90°, not self-closing
- pull rod of stainless steel, length 1350 mm, with plastic ball handle, black
- holder for pull rod made of stainless steel, polished
- information sign "OPEN" for confusion-free use in an emergency, orange, photoluminescent according to DIN 67510
- mounting height for lower edge of pull rod handle according to the standards listed below: 0 to 1750 mm height above floor - according to BGI/GUV-I 850-0, DIN 1988 and DIN EN 1717
- according to ANSI Z358.1-2014, DIN EN 15154-1:2006 and DIN EN 15154-5:2019
- Manufacturer: B-SAFETY or equal

Article-No.: BR 024 995

#### **Technical specifications**

| Minimum flow pressure:  | 1 bar                                    |
|-------------------------|------------------------------------------|
| Operating pressure:     | 1 to 5 bar                               |
| Flow rate:              | at least 60 l/min at 1 bar flow pressure |
| Water inlet:            | ¾" female                                |
| Dimensions (H x W x D): | 710 – 2040 x 136 x 80 mm                 |