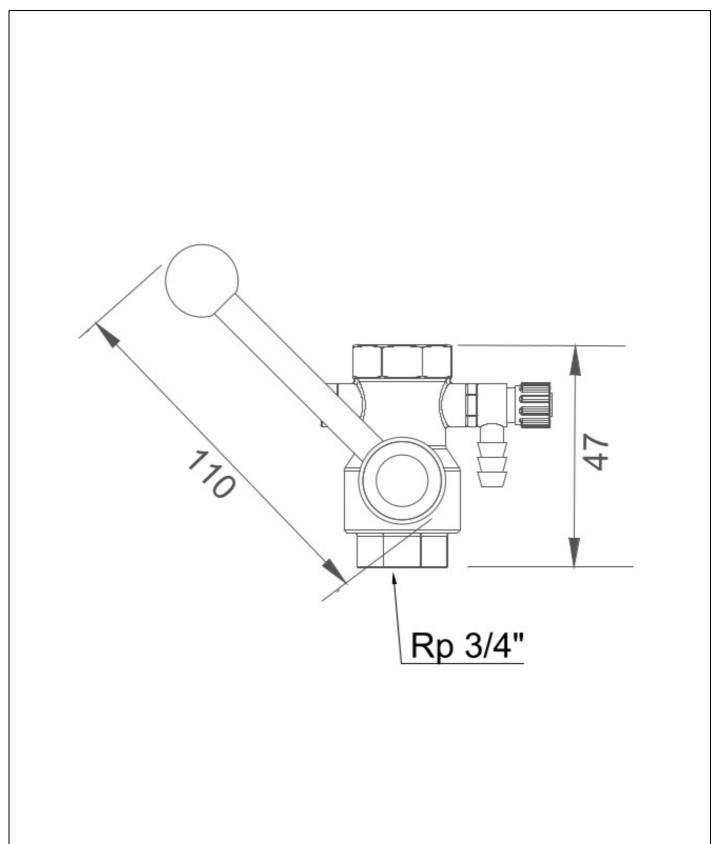

# **Technical description**

PremiumLine safety shower valve with draining, wall mounted

- ball valve with lever actuation of stainless steel, DIN-DVGW tested and certificated, water inlet 3/4" female
- flow rate at least 60 l/min at 1 bar flow pressure
- lever made of stainless steel, polished, total length 110 mm
- robust ball handle of plastics, black, diameter 30 mm
- actuation via swivel lever, opening angle 90°, not self-closing
- integrated draining valve for automatic or manual emptying
- information sign "OPEN" for confusion-free use in an emergency, orange, photoluminescent according to DIN 67510
- mounting height for lever according to the standards listed below: 0 to 1750 mm height above floor
- according to BGI/GUV-I 850-0, DIN 1988 and EN 1717
- according to ANSI Z358.1-2014, EN 15154-1:2006 and EN 15154-5:2019

Manufacturer: B-SAFETY or equal

Article-No.: BR 023 995

| Technical | enecifi | cations |
|-----------|---------|---------|

Minimum flow pressure: 1 bar

Operating pressure: 1 to 5 bar

Flow rate: at least 60 l/min at 1 bar flow pressure

Water inlet: 3/4" female
Water drain (outside): 8 mm

Dimensions (H x W x D): 100 x 90 x 90 mm