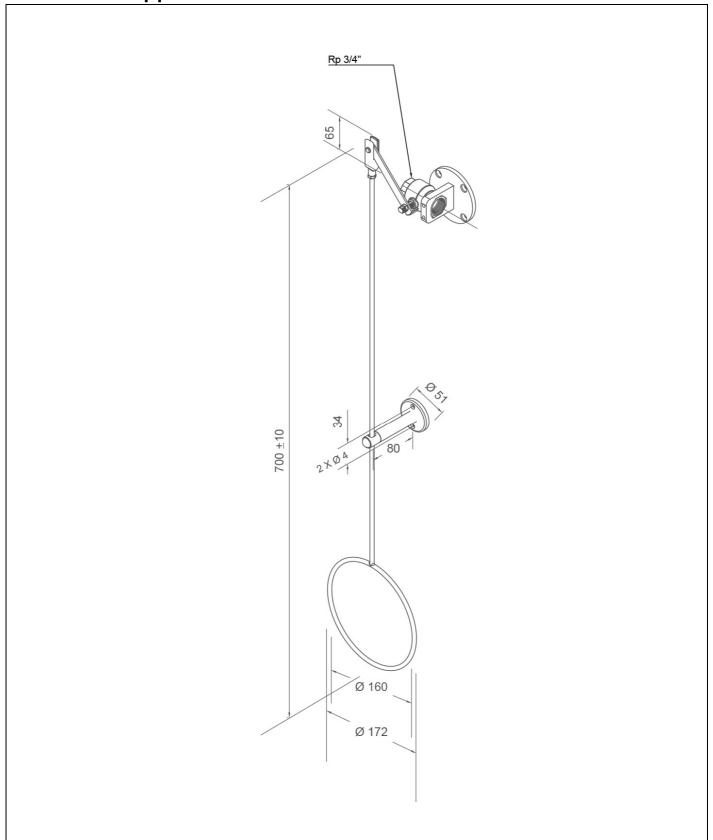

# **Technical description**

PremiumLine rod operated safety shower valve, wall mounted, exposed pipework

- ball valve with pull rod actuation on wall flange of stainless steel, can be mounted either on the right or left side of the door, DIN-DVGW tested and certificated, water inlet 3/4" female
- flow rate at least 60 l/min at 1 bar flow pressure
- pull rod with ring handle made of stainless steel, polished, length 700 mm
- holder for pull rod made of stainless steel, polished
- opening angle 90°, not self-closing
- information sign "OPEN" for confusion-free use in an emergency, orange, photoluminescent according to DIN 67510
- mounting height for lower edge of pull rod handle according to the standards listed below: 0 to 1750 mm height above floor
- according to BGI/GUV-I 850-0, DIN 1988 and DIN EN 1717
- according to ANSI Z358.1-2014, DIN EN 15154-1:2006 and DIN EN 15154-5:2019

Manufacturer: B-SAFETY or equal

Article-No.: BR 022 995

| Technical               | specifications |
|-------------------------|----------------|
| i <del>c</del> cillicai | specifications |

Material: stainless steel

Surface: Polished

Dimensions (H x W x D): 700 x 172 x 80 mm

Operating pressure: 1 to 5 bar

Flow rate: at least 60 l/min at 1 bar flow pressure

Water inlet: 3/4" female